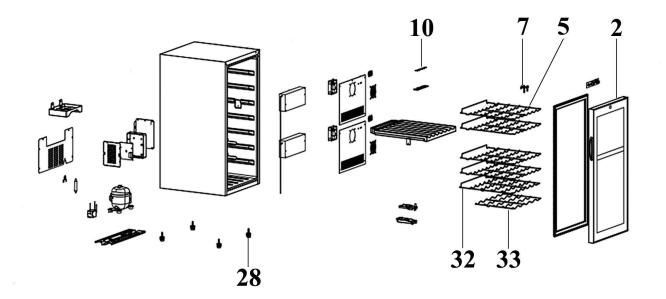

## baridi

Parts Information: Baridi 52 Bottle Dual Zone Wine **Cooler, Fridge with Digital Touch** Screen Controls, Wire Shelves & LED Light, Black Model No: DH236

| Item | Part No. | Description   |
|------|----------|---------------|
| 2    | DH10614  | Glass Door    |
| 5    | DH10615  | Wire Shelf    |
| 7    | DH10194  | Upper Hinge   |
| 10   | DH10277  | Led Light PCB |

| Item | Part No. | Description          |
|------|----------|----------------------|
| 28   | DH10201  | Adjustable Foot 22mm |
| 32   | DH10616  | Wire Shelf           |
| 33   | DH10617  | Wire Shelf           |